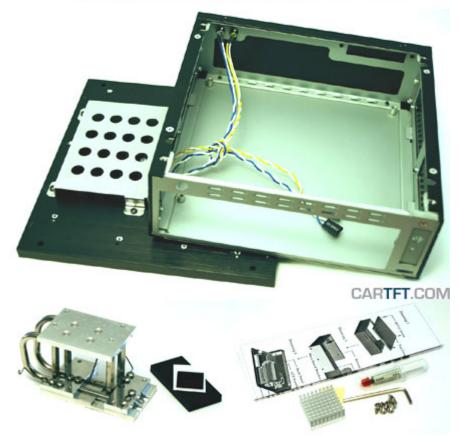

- Intel D525MW mainboard
- Power supply PicoPSU (HTPC) or M3-ATX (Car-PC)
- 2.5" HDD/SSD
- RAM

| Compatible mainboards   | Intel D525MW                        |
|-------------------------|-------------------------------------|
| Drive bays              | 1 x 2.5" HDD                        |
| Expansion slot          | 1x PCI (LowProfile, 43mm height)    |
| Cooling                 | Passive Solution, Fan-less          |
| Compatible Power supply | PicoPSU-Series, M3-ATX              |
| Weight                  | 1,8 kg                              |
| Scope of supply         | - Serener GS-L05 enclosure          |
|                         | - Heatpipe (HP98)                   |
|                         | - Manual                            |
|                         | - Heat compound, screws, accessoiry |

**Note:** With this enclosure comes an heatpipe which needs to get attached to a mainboard. End consumers should only handle with unprotected electronic parts with appropriate experience. Self-Assemblng only recommended for advanced users. We can assemble your system very fast! Please order through the systembuilder then and select "Assembling" in the last step.