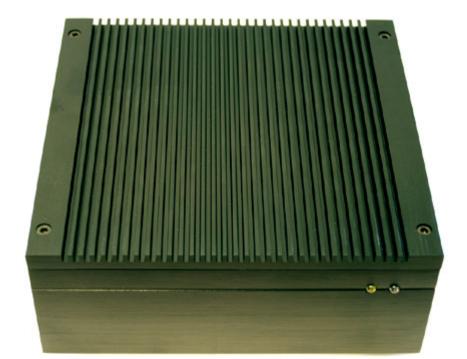

149.50 EUR

incl. 19% VAT, plus shipping

- Fanless!
- Heatpipe!
- For Intel ITX!

This enclosure enables a fully fanless working PC with Intel D525MW. Perfect for Car-PC, HTPC or Server applications.

For a full PC you need in addition :