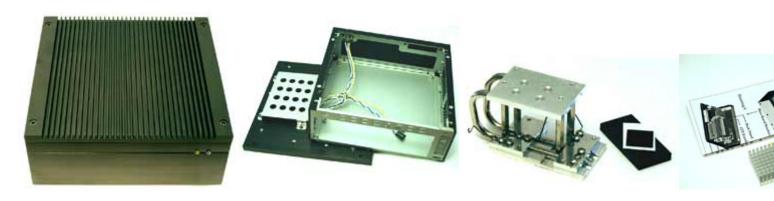

149.50 EUR

incl. 19% VAT, plus shipping

- Fanless!
- Heatpipe!
- For Intel ITX!

This enclosure enables a fully fanless working PC with Intel D525MW. Perfect for Car-PC, HTPC or Server applications.

For a full PC you need in addition :

- Intel D525MW mainboard
- Power supply PicoPSU (HTPC) or M3-ATX (Car-PC)
- 2.5" HDD/SSD
- RAM

| Compatible mainboards   | Intel D525MW                        |
|-------------------------|-------------------------------------|
| Drive bays              | 1 x 2.5" HDD                        |
| Expansion slot          | 1x PCI (LowProfile, 43mm height)    |
| Cooling                 | Passive Solution, Fan-less          |
| Compatible Power supply | PicoPSU-Series, M3-ATX              |
| Weight                  | 1,8 kg                              |
| Scope of supply         | - Serener GS-L05 enclosure          |
|                         | - Heatpipe (HP98)                   |
|                         | - Manual                            |
|                         | - Heat compound, screws, accessoiry |

**Note:** With this enclosure comes an heatpipe which needs to get attached to a mainboard. End consumers should only handle with unprotected electronic parts with appropriate experience. Self-Assemblng only recommended for advanced users. We can assemble your system very fast! Please order through the systembuilder then and select "Assembling" in the last step.